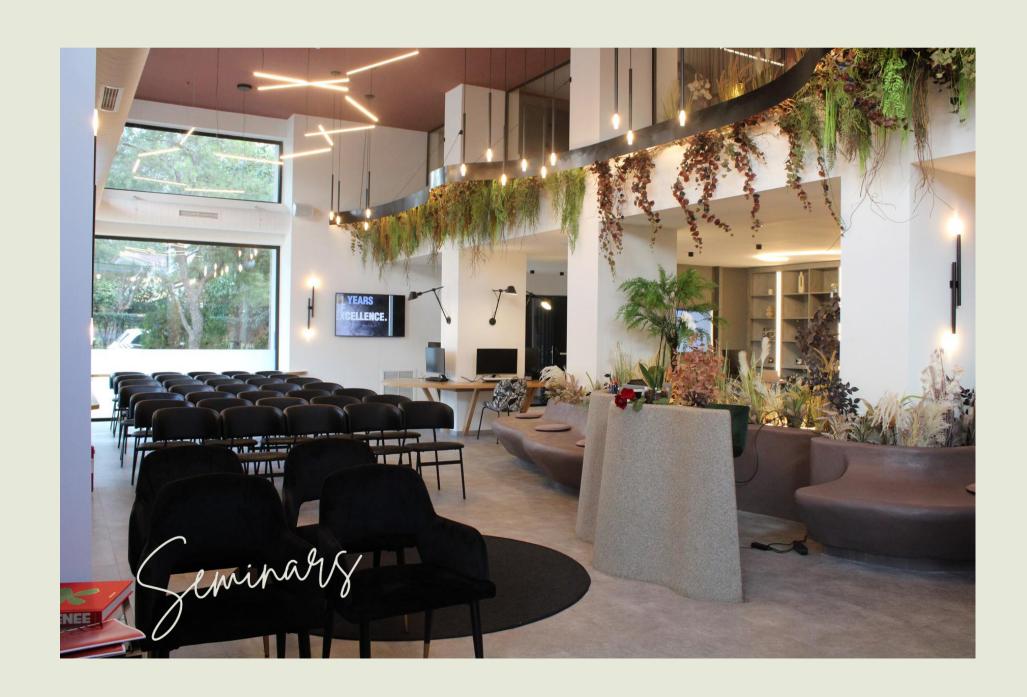

# TYMIC SEATING

ROUND TABLES | DINNER & LUNCH | PRESENTATIONS

At **NOBL**, our versatile spaces are designed to transform for any occasion. Whether you're hosting a large seminar, a seated lunch, or a formal dinner, we can modify our setup to create the perfect ambiance for your special event. From casual seating arrangements to elegant dining layouts, we've got you covered!