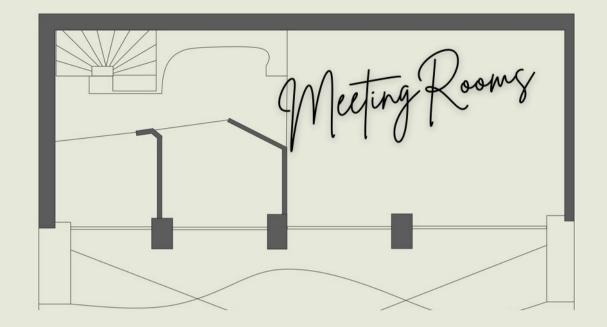

## FLOOR PLANS

# toral EING ROOMS

| BOARDROOM<br>up to 20 persons      | € 59 / hour |
|------------------------------------|-------------|
| MEETING ROOM<br>up to 6 persons    | € 45 / hour |
| executive Lounge 3 up to 3 persons | € 24 / hour |
| EXECUTIVE LOUNGE 4 up to 4 persons | € 29 / hour |