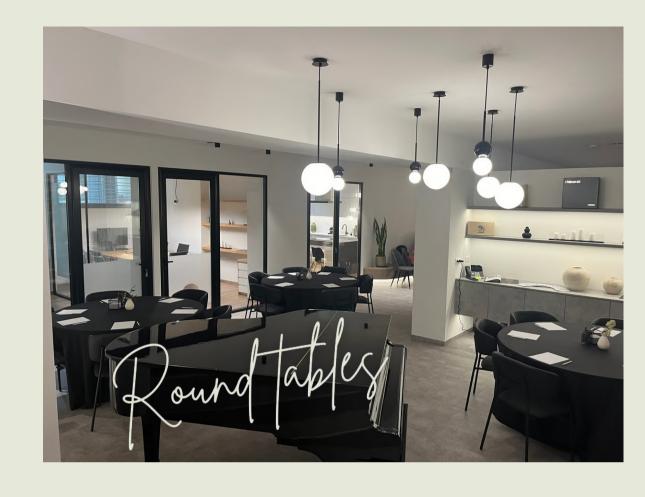

# TYMIC SEATING

ROUND TABLES | DINNER & LUNCH | PRESENTATIONS

At **NOBL**, our versatile spaces are designed to transform for any occasion. Whether you're hosting a large seminar, a seated lunch, or a formal dinner, we can modify our setup to create the perfect ambiance for your special event. From casual seating arrangements to elegant dining layouts, we've got you covered!