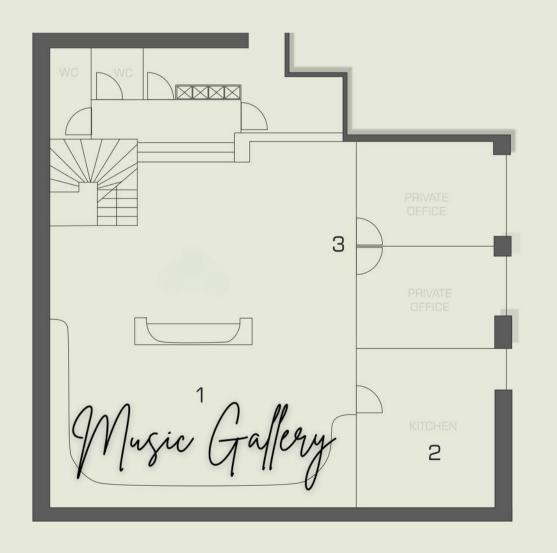

## FLOOR PLANS

# PRICINGE'S MAR

|                             | PRICE       |
|-----------------------------|-------------|
| URBAN LOBBY                 | € 700       |
| CUTTHROAT BAR               | € 300       |
| URBAN LOBBY & CUTTHROAT BAR | € 950       |
| MUSIC GALLERY               | € 550       |
| KITCHEN STUDIO              | € 90 / hour |