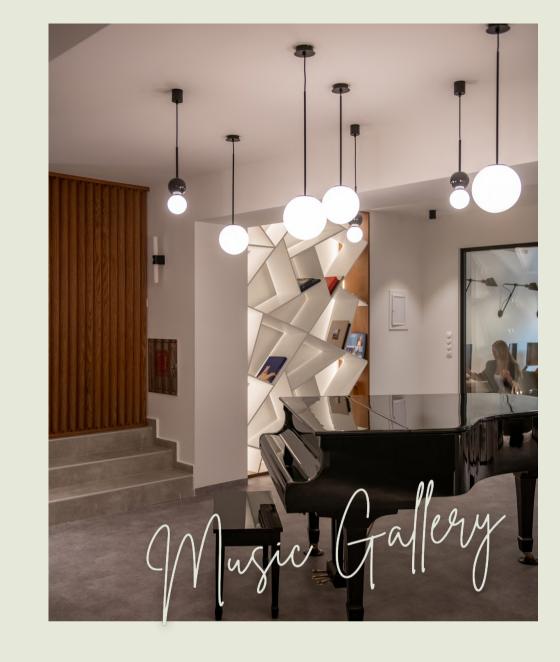

# PRICINGE'S MAR

|                             | PRICE       |
|-----------------------------|-------------|
| URBAN LOBBY                 | € 700       |
| CUTTHROAT BAR               | € 300       |
| URBAN LOBBY & CUTTHROAT BAR | € 950       |
| MUSIC GALLERY               | € 550       |
| KITCHEN STUDIO              | € 90 / hour |