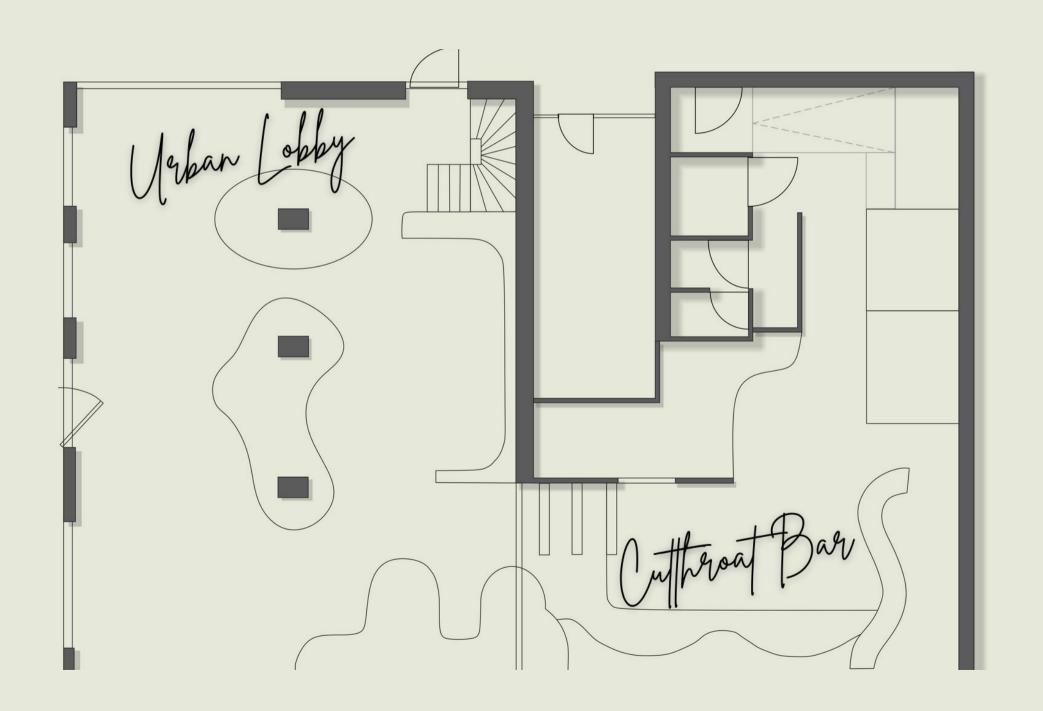

## FLOOR PLANS

# PRICINGE'S MAR

|                             | PRICE       |
|-----------------------------|-------------|
| URBAN LOBBY                 | € 700       |
| CUTTHROAT BAR               | € 300       |
| URBAN LOBBY & CUTTHROAT BAR | € 950       |
| MUSIC GALLERY               | € 550       |
| KITCHEN STUDIO              | € 90 / hour |